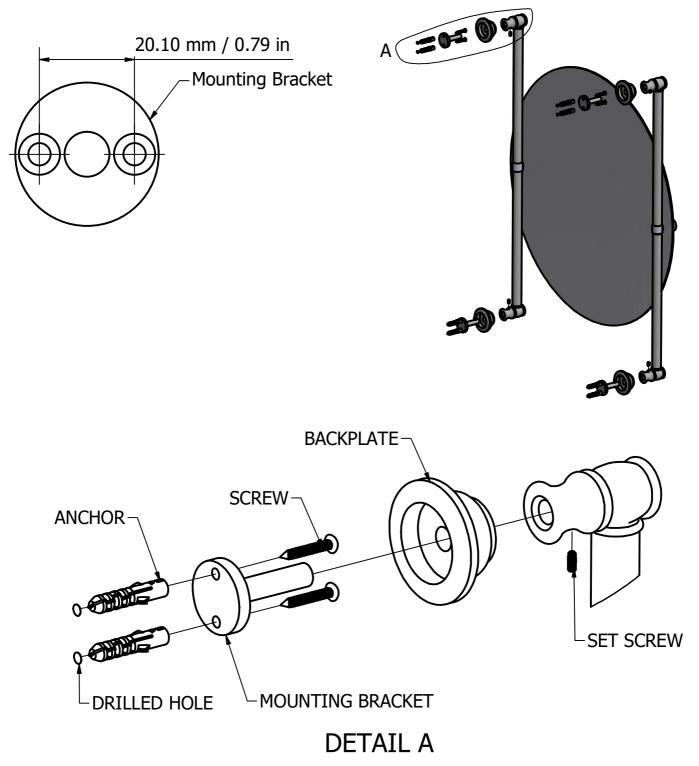

## (Step1: Drill Holes in Wall for screws or screw anchors and attached Mounting Bracket to Wall

Determine your desired location for installation and make a mark for the location of the mounting bracket. Remove mounting Bracket from backplate by loosening set screw in backplate as pictured below. Place center hole of mounting bracket over mark made above. Make 8 marks where mounting screws will be placed as shown below. Drill hole at each of the marks. (You may substitute other style mounting anchors or screws if desired). Place anchors into the holes made. Slip backplate and post onto mounting bracket. After straightening the post into position, tighten the set screw to secure.